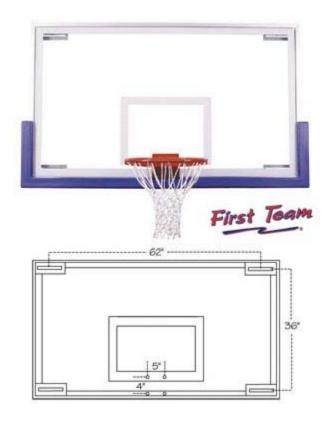

## First Team Triumph Upgrade Package

- FT235 Official 42"x72" tempered glass backboard w/ built-in mounting brackets
- Designed to mount directly to structures where <u>RECTANGULAR-shaped</u> boards previously existed
- Rim mount design eliminates goal-to-glass contact
- Guaranteed to be unbreakable during play
- Built-in goal leveling feature
- Cushioned 1/2" tempered glass
- Regulation white border and shooters square fired into glass
- Meets all NCAA and H.S. specification
- Board is pre-drilled for TuffGuard™ backboard padding
- Includes FT194TA Premium Tube Tie Adjustable Tension Breakaway Goal
- Includes 72" TuffGuard™ bolt-on padding (choice of colors)
- Approx. weight 255lbs
- LIFETIME SUPERIOR WARRANTY