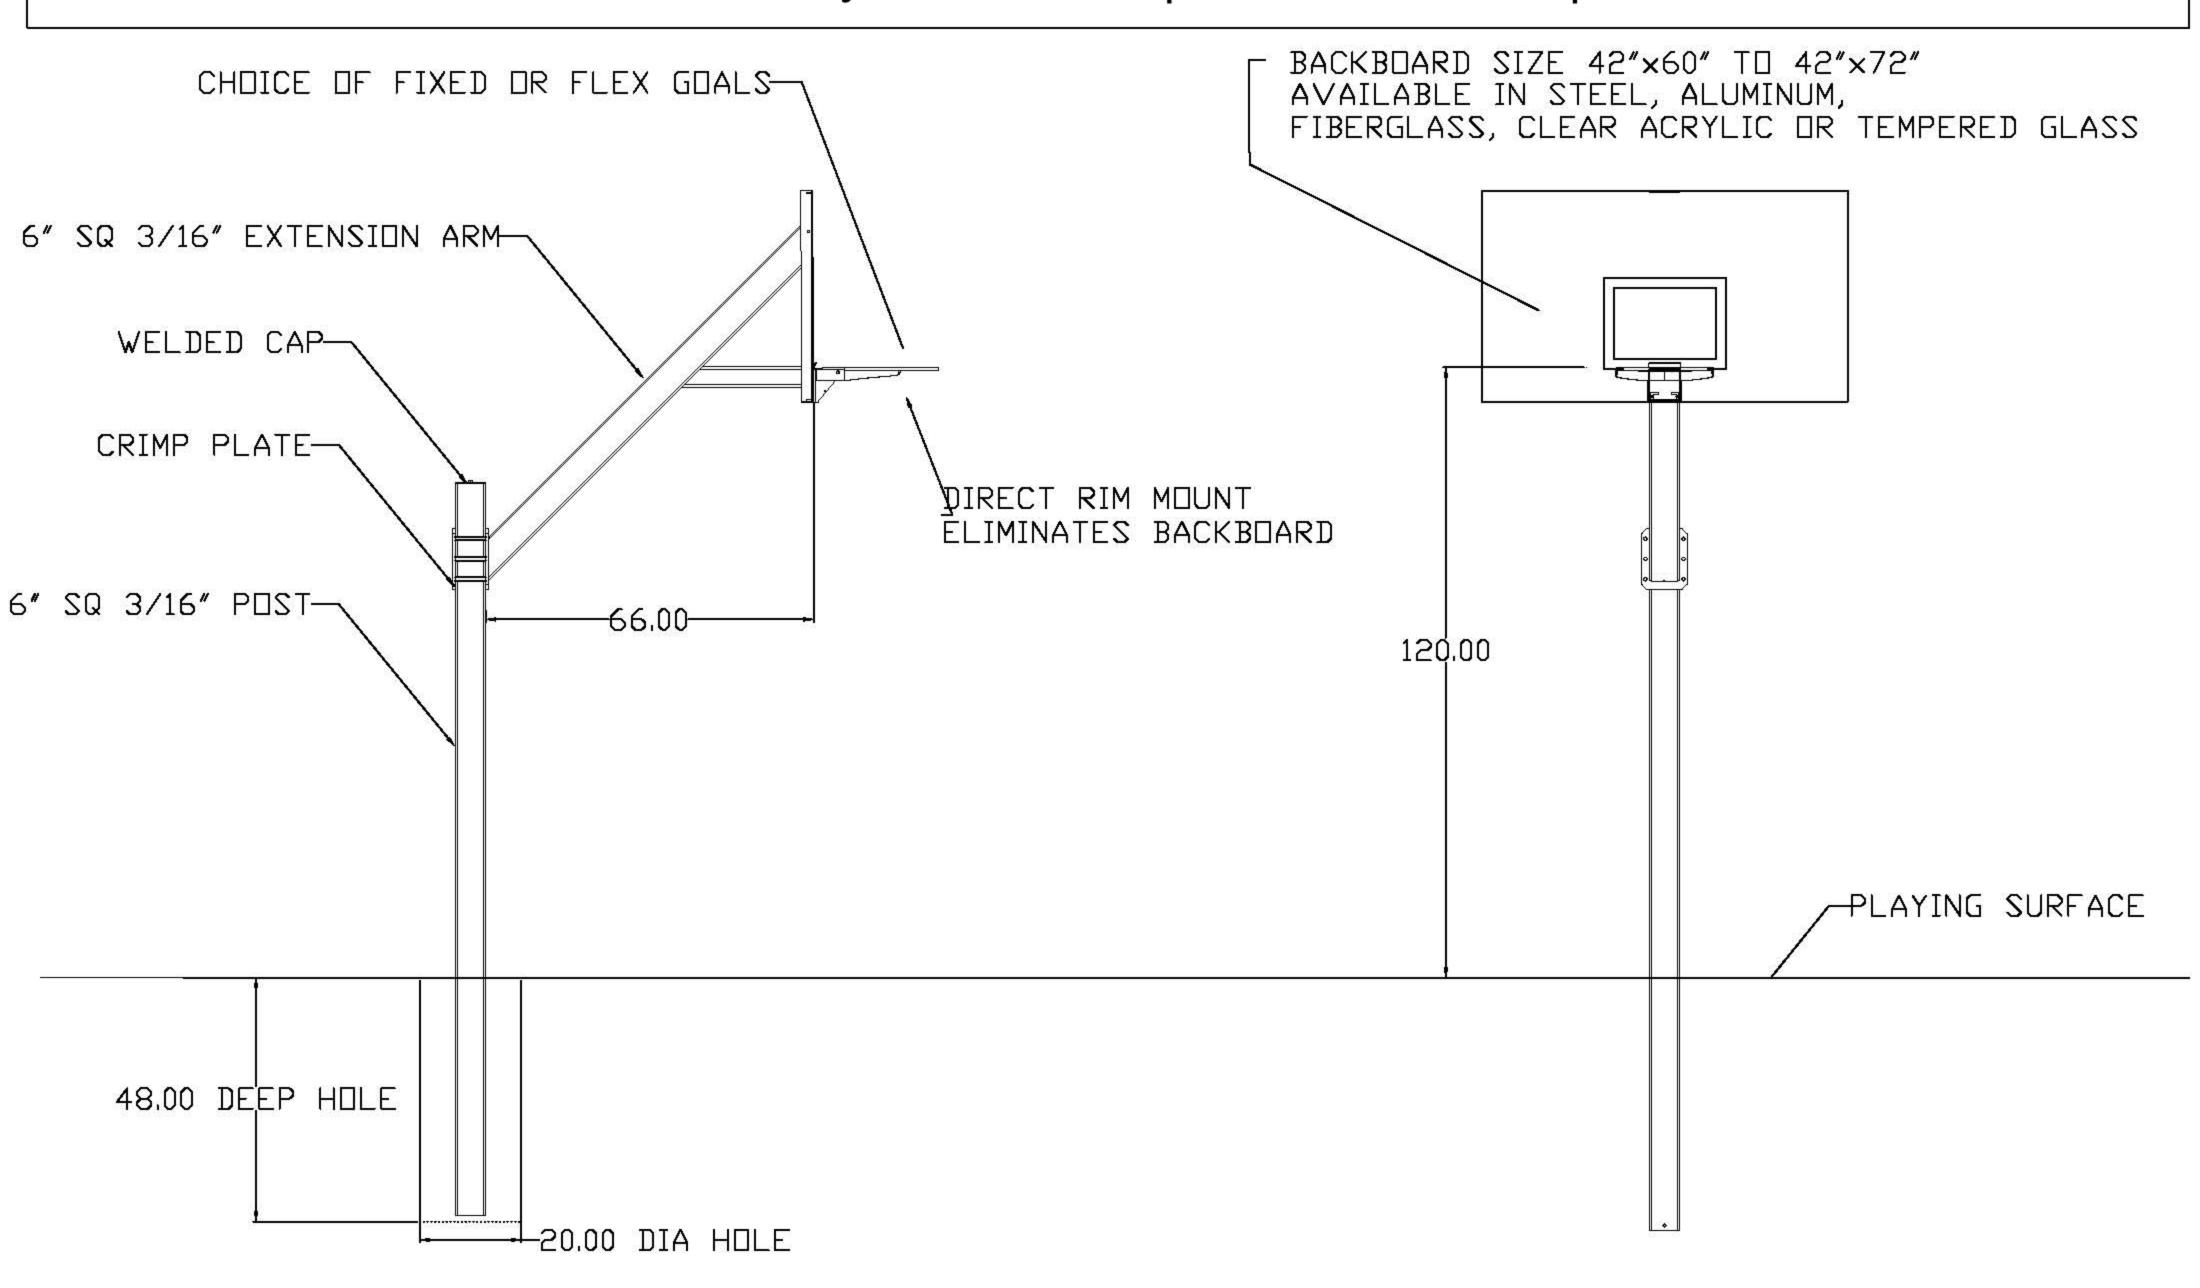

## Optional post/board pad set, 5 colors. FREE lettering on the post padding.

The Legend offers exceptional rigidity, uncompromising durability and maximum safety even on the toughest courts! Built from heavy 6" square, 3/16" thick steel tubing, the Legend provides unmatched stability and durability. Designed for the most rugged playgrounds, the Legend performs equally well on the home court. The post is positioned 66" behind the backboard for safety.

The extension arm on the Legend is attached to the vertical post via six 5/8" high tensile bolts. Though the Legend is considered a "Fixed Height" goal, the extension arm can be bolted at any height along the post giving you the flexibility to set the goal height.

First Team offers an array of backboards and rims with the Legend. Our Response™ tempered glass backboard offers the same look and authentic ball rebound enjoyed by college and professional players.

Every Legend package comes with a Lifetime Superior Warranty which covers deliberate hanging on the rim by multiple players.