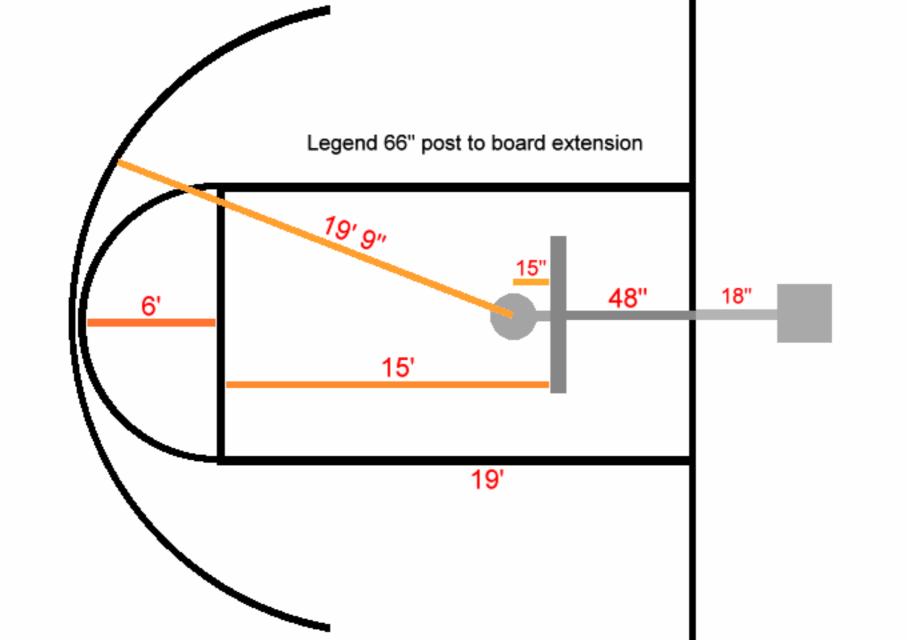

## Optional post/board pad set, 5 colors. FREE lettering on the post padding.

The Legend offers exceptional rigidity, uncompromising durability and maximum safety even on the toughest courts! Built from heavy 6" square, 3/16" thick steel tubing, the Legend provides unmatched stability and durability. Designed for the most rugged playgrounds, the Legend performs equally well on the home court. The post is positioned 66" behind the backboard for safety.