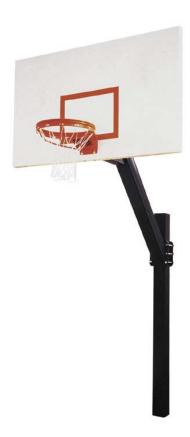

## First Team Legend Excel

LEGEND EXCEL - regulation size 42x72" white powder coated steel board, heavy duty-breakaway goal or fixed, unbreakable double rim goal (your choice), net

## Optional post/board pad set, 5 colors. FREE lettering on the post padding.

The Legend offers exceptional rigidity, uncompromising durability and maximum safety even on the toughest courts! Built from heavy 6" square, 3/16" thick steel tubing, the Legend provides unmatched stability and durability. Designed for the most rugged playgrounds, the Legend performs equally well on the home court. The post is positioned 66" behind the backboard for safety.