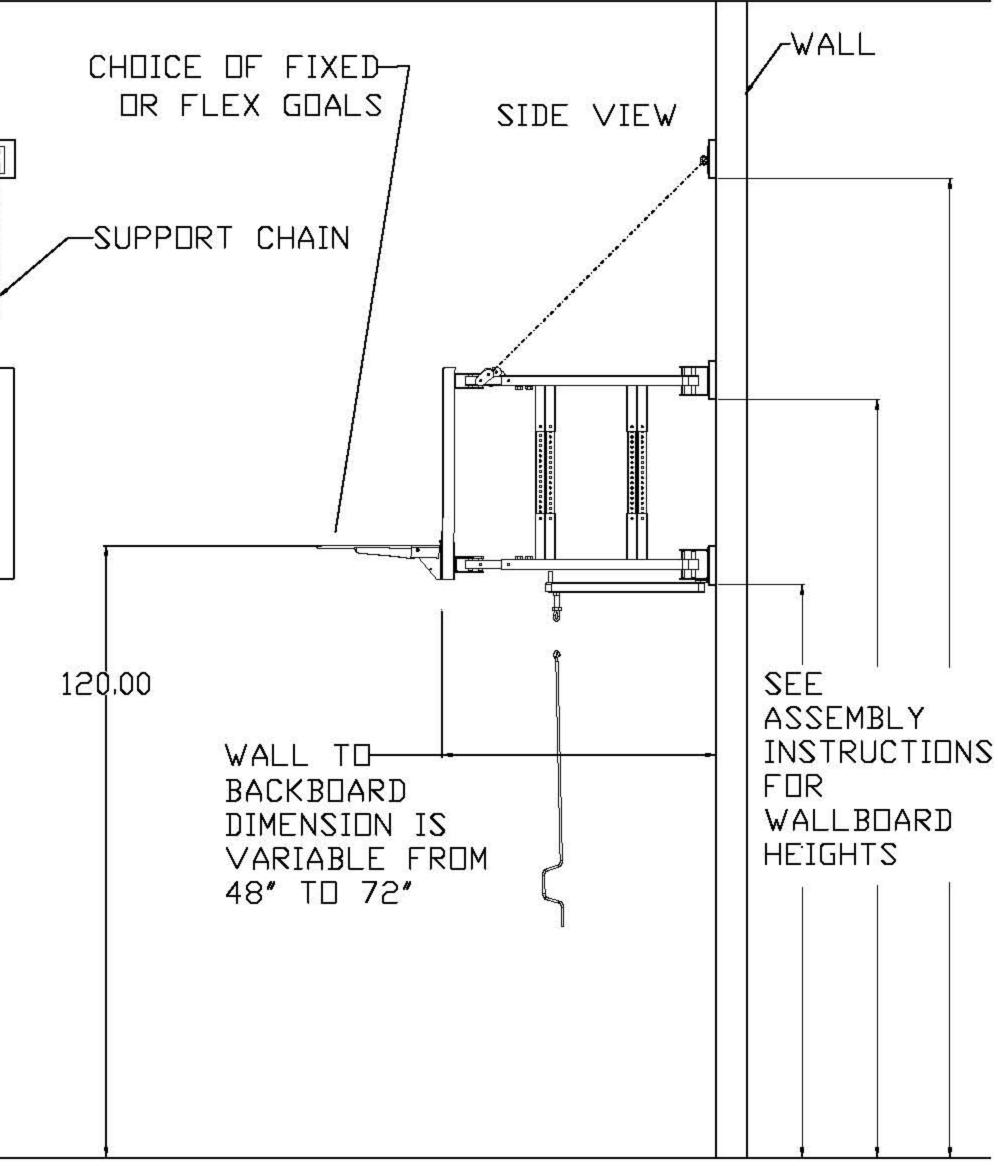

The FoldMount46 side-folding wall mount structure simplifies the task of ordering and installing top quality side-fold wall-mounted basketball systems. With First Team's FoldMount46 there is no need to calculate <u>exact</u> extension before ordering. The FoldMount46 is specifically designed to provide wall-to-backboard extension distances anywhere from 4' - 6' during installation. This allows the unit to be "fine-tuned" to match the court markings on the floor. You will avoid costly rework and field modifications commonly caused by measurement errors. Additionally, the FoldMount46 is so versatile is can be configured to match up to any basketball backboard. So, no matter what backboard you prefer, you know the FoldMount46 is compatible.

Installing the FoldMount46 is simple as well. The FoldMount46 is specifically designed to provide wall-to-backboard extension distances from 4' to 6' during installation. This allows the unit to be "fine-tuned" to match the court markings on the floor. You will avoid costly rework and field modifications commonly caused by measurement errors.

FIRST TEAM SPORTS INC. FOLDAMOUNT46 BASKETBALL GOAL HUTCHINSON, KS 67501 PRODUCT SUBMITTAL www.InstitutionalBasketballSystems.com | Tom Nicotera | 877.272.5430 CHDICE DF FIXED-7 BACKBOARD SIZE 36"x54" TO 42"x72" FRONT VIEW OR FLEX GOALS AVAILABLE IN TEMPERED GLASS, SIDE VIEW CLEAR ACRYLIC, STEEL, ALUMINUM DR FIBERGLASS -SUPPORT CHAIN TOP VIEW FOLDED WALL 13,50 ₽ 120,00 CRANK HANDLE---WALL TD BACKBOARD DIMENSION IS