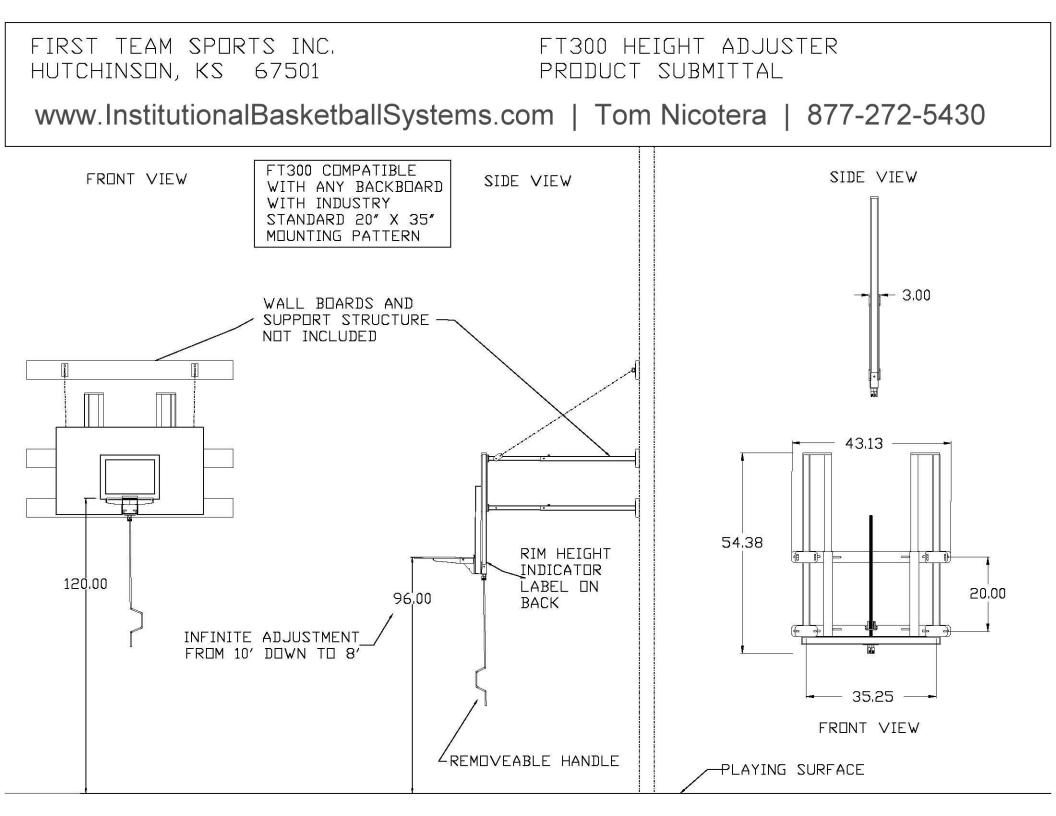

All FoldMount46 packages come with a Lifetime Limited Warranty.

Includes all mounting hardware and installation instructions.

Optional height adjuster available for 8-10' rim height adjustments.

Optional board padding available. I also have 2'x6' wall panels and custom column padding for boundary safety.