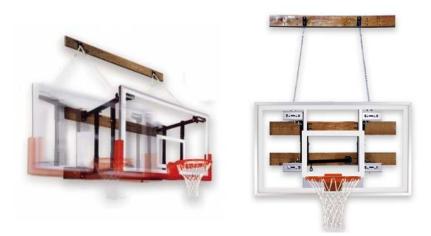

## First Team FoldMount46 Select (right)

- Side folding wall mounted structure
- Wall to backboard extension variable from 4-6'
- Dense Southern Yellow Pine supports
- Safety support chains for added strength
- Solid square tubing construction with black powder-coat finish
- Optional bolt on padding
- Breakaway flex goals

The FoldMount46 side-folding wall mount structure simplifies the task of ordering and installing top quality side-fold wall-mounted basketball systems. With First Team's FoldMount46 there is no need to calculate <u>exact</u> extension before ordering. The FoldMount46 is specifically designed to provide wall-to-backboard extension distances anywhere from 4' - 6' during installation. This allows the unit to be "fine-tuned" to match the court markings on the floor. You will avoid costly rework and field modifications commonly caused by measurement errors. Additionally, the FoldMount46 is so versatile is can be configured to match up to any basketball backboard. So, no matter what backboard you prefer, you know the FoldMount46 is compatible.

FIRST TEAM SPORTS INC. FOLDAMOUNT46 BASKETBALL GOAL HUTCHINSON, KS 67501 PRODUCT SUBMITTAL www.InstitutionalBasketballSystems.com | Tom Nicotera | 877.272.5430 CHDICE DF FIXED-7 BACKBOARD SIZE 36"x54" TO 42"x72" FRONT VIEW OR FLEX GOALS AVAILABLE IN TEMPERED GLASS, SIDE VIEW CLEAR ACRYLIC, STEEL, ALUMINUM DR FIBERGLASS -SUPPORT CHAIN TOP VIEW FOLDED WALL 13,50 ₽ 120,00 CRANK HANDLE---WALL TD BACKBOARD DIMENSION IS